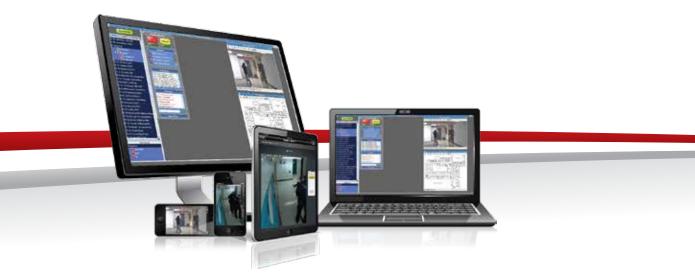

# Powerful Collaboration – To and From the Edge...

Mutualink's Edge puts the power of Mutualink's collaboration suite where the users are: in the office, on the road, in the street. Using the flexible architecture of the Mutualink Edge platform, Edge@Command<sup>™</sup> and Edge@Hand<sup>™</sup> applications enable the sharing of radio, voice, video, data and text communications, within and among agencies and jurisdictions. Today's mobile environment demands an interoperable communication solution for a changing world.

Edge@Command<sup>™</sup> provides the full functionality of the command center with the convenience of access from whatever device best suits your organization's workflow. Create and manage several collaboration sessions simultaneously, on whatever device you choose, whether Windows-based or iOS. Contribute your organization's communication resources to sessions, and benefit from the information shared by others.

Edge@Hand<sup>™</sup> brings Mutualink's communications collaboration capability into the field. In an emergency situation, or every day, users can instantly create a multimedia communication session within the organization. Streamlined functionality encourages use at all levels of the organization.

#### Windows | iOS Application

Expand your agency's reach by bringing it to the Edge...

|                                                                                | Edge@Hand <sup>™</sup> | Edge@Command <sup>™</sup> |
|--------------------------------------------------------------------------------|------------------------|---------------------------|
| Devices                                                                        |                        |                           |
| Windows 8 Tablet                                                               |                        | 0                         |
| Windows 7 PC/Laptop                                                            |                        | 0                         |
| iPad (> 3rd Gen.) or iPad Mini iOS 7                                           | 0                      | 0                         |
| iPhone 5/5s/5c iOS7 (or greater)                                               | 0                      |                           |
| Features                                                                       |                        |                           |
| Allows sharing of mobile video source (built in camera on iPad and smartphone) | 0                      | 0                         |
| Fully collaborate with other members of incident (intra or inter-agency)       | 0                      | 0                         |
| User controls device resources and participation in incident                   |                        | ο                         |
| Supports targeted, single incident participation                               | 0                      |                           |
| Supports up to 8 simultaneous incidents                                        |                        | 0                         |
| May control agency resources (VNIC, RNIC, TNIC etc.)                           |                        | 0                         |