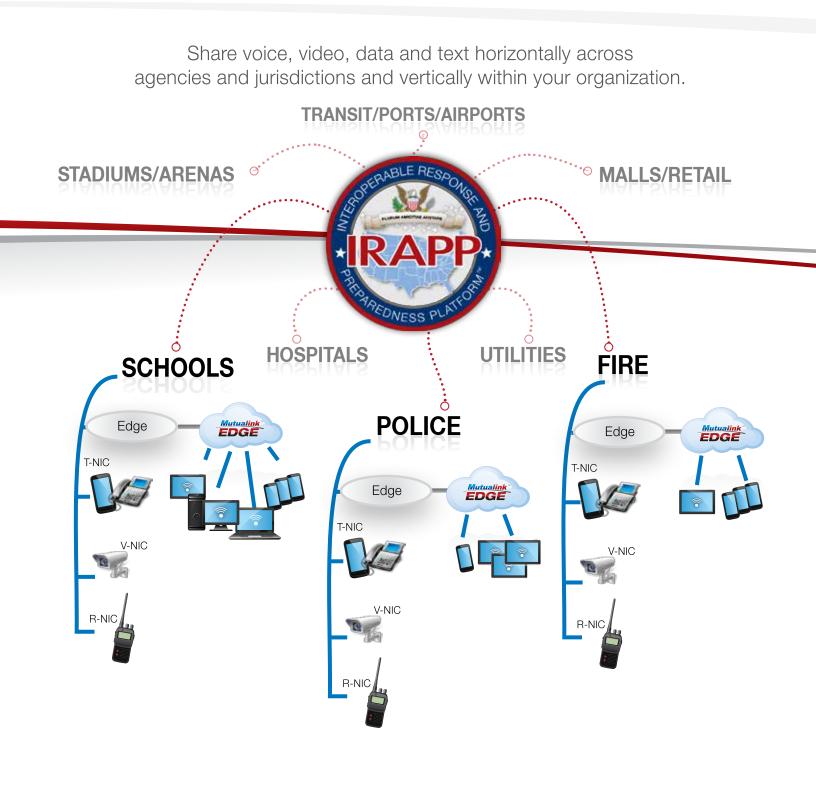

Think of Edge@Command as reaching horizontally across agencies and jurisdictions, and Edge@Hand as reaching vertically through an organization. Mutualink's Edge takes your organization's communications from the enterprise to the Interprise.

## Secure Communications Collaboration

T-NIC: Telephone Network Interface Controller R-NIC: Radio Network Interface Controller V-NIC: Video Network Interface Controller

rev. 1 01.28.2014

\* Diagram represents possible IRAPP participants. For a complete list visit www.Mutualink.net/Our-Solution.asp